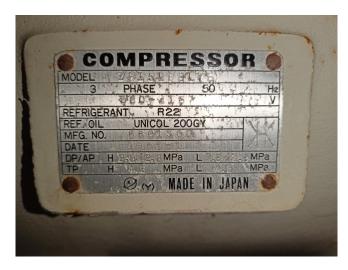

# **Specifications**

| Marka             | Daikin             |
|-------------------|--------------------|
| Тур               | ZH15LDBLYE         |
| Czynnik chłodzący | Freon              |
| kW at -10°C/+40°C | 328*               |
| Okno widokowe     | ✓                  |
| Uwagi             | *Capacity based on |
|                   | 7°C-12°C/35°C      |
| Rozmiary          | 1450x500x460 mm    |
|                   | (LxWxH)            |
| Stock             | 2                  |

#### **Used Daikin ZH15LDBLYE**

Used Daikin ZH15LDBLYE semihermetic screw compressor. Equipped with a capacity control, pressure safety switch and sight glass. Functions at 50 Hz by means of a 2-pole electric motor system. This screw compressor requires a power supply of 380~415 V/ 50Hz.