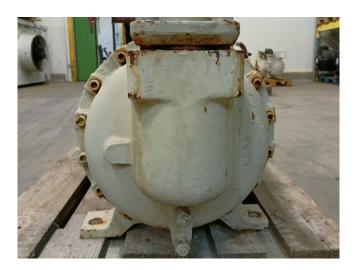

# **Specifications**

| Marka             | Daikin             |
|-------------------|--------------------|
| Тур               | ZH15LDBLYE         |
| Czynnik chłodzący | Freon              |
| kW at -10°C/+40°C | 328*               |
| Okno widokowe     | ✓                  |
| Uwagi             | *Capacity based on |
|                   | 7°C-12°C/35°C      |
| Rozmiary          | 1450x500x460 mm    |
|                   | (LxWxH)            |
| Stock             | 2                  |

#### **Used Daikin ZH15LDBLYE**

Used Daikin ZH15LDBLYE semihermetic screw compressor. Equipped with a capacity control, pressure safety switch and sight glass. Functions at 50 Hz by means of a 2-pole electric motor system. This screw compressor requires a power supply of 380~415 V/ 50Hz.