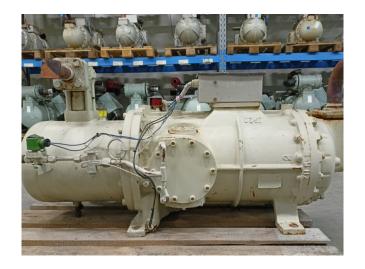

#### **Used Daikin ZH15LDBLYE**

Used Daikin ZH15LDBLYE semihermetic screw compressor. Equipped with a capacity control, pressure safety switch and sight glass. Functions at 50 Hz by means of a 2-pole electric motor system. This screw compressor requires a power supply of 380~415 V/ 50Hz.