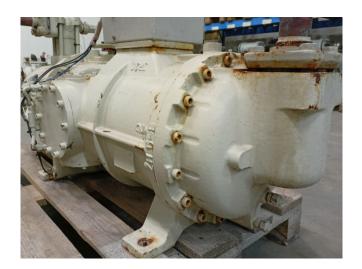

#### **Used Daikin ZH15LDBLYE**

Used Daikin ZH15LDBLYE semihermetic screw compressor. Equipped with a capacity control, pressure safety switch and sight glass. Functions at 50 Hz by means of a 2-pole electric motor system. This screw compressor requires a power supply of 380~415 V/ 50Hz.