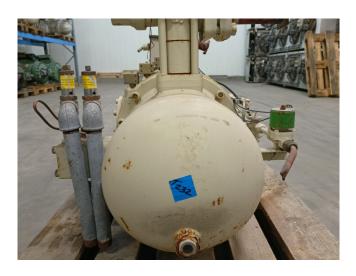

# **Specifications**

| Marka             | Daikin             |
|-------------------|--------------------|
| Тур               | ZH15LDBLYE         |
| Czynnik chłodzący | Freon              |
| kW at -10°C/+40°C | 328*               |
| Okno widokowe     | ✓                  |
| Uwagi             | *Capacity based on |
|                   | 7°C-12°C/35°C      |
| Rozmiary          | 1450x500x460 mm    |
|                   | (LxWxH)            |
| Stock             | 2                  |

#### **Used Daikin ZH15LDBLYE**

Used Daikin ZH15LDBLYE semihermetic screw compressor. Equipped with a capacity control, pressure safety switch and sight glass. Functions at 50 Hz by means of a 2-pole electric motor system. This screw compressor requires a power supply of 380~415 V/ 50Hz.