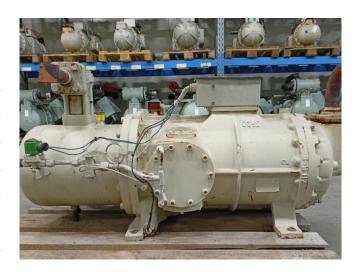

#### **Used Daikin ZH15LDBLYE**

Used Daikin ZH15LDBLYE semihermetic screw compressor. Equipped with a capacity control, pressure safety switch and sight glass. Functions at 50 Hz by means of a 2-pole electric motor system. This screw compressor requires a power supply of 380~415 V/ 50Hz.